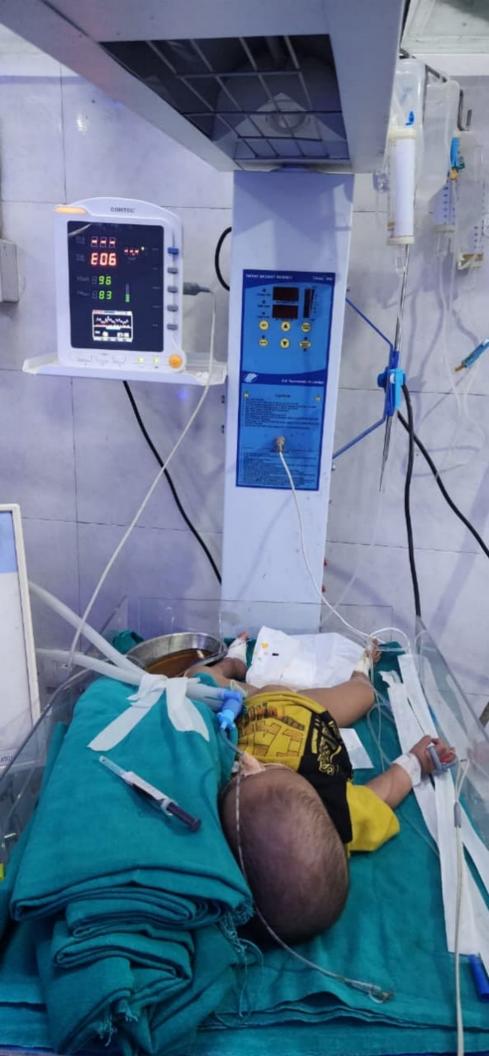

## **Hospital Recommendation letter**

Date:-09/08/2023

Name of the child:- Baby Seeja

Age: 5M 15D Gender: Female

## Medical Diagnosis:Preterm AGA/M/Extremely Low Birth Weight /RDS/HMD/ sepsis/ ARDS /Shock/Neonatal sepsis/ Apnoea

Suggested treatment:Medical/surgical management with respiratory support

Proposed date of Surgery/Treatment: Upto 4 wks

Estimated cost of treatment (with break ups): Rs 700000/-

This is to certify that the above referred case is critically ill. The child requires support for medical treatment expense. We here by recommend you this case for financial assistance. The above mentioned estimate is approximation for surgery/treatment and in the event of any complications the expenses may exceed the estimated cost.