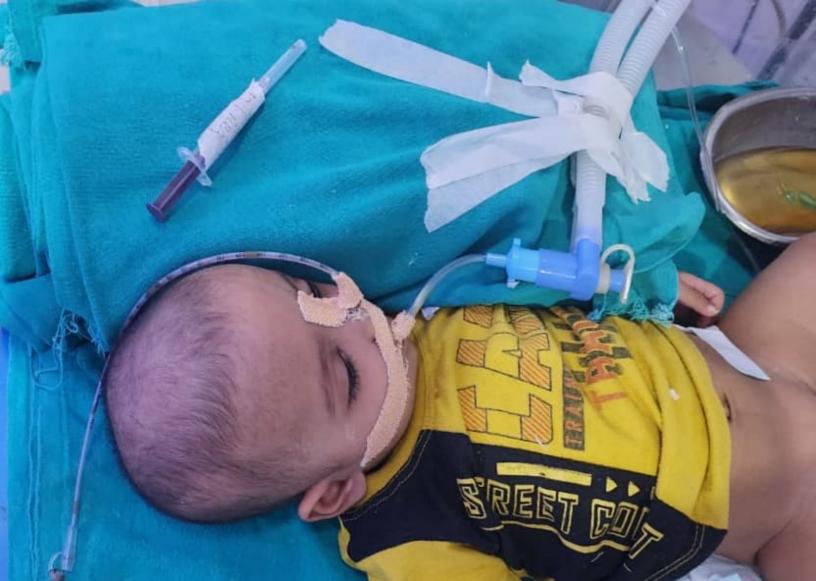

## **Hospital Recommendation letter**

Date:-09/08/2023

Name of the child:- Baby Seeja

Age: 5M 15D Gender: Female

## Medical Diagnosis:Preterm AGA/M/Extremely Low Birth Weight /RDS/HMD/ sepsis/ ARDS /Shock/Neonatal sepsis/ Apnoea

Suggested treatment:Medical/surgical management with respiratory support

Proposed date of Surgery/Treatment: Upto 4 wks

Estimated cost of treatment (with break ups): Rs 700000/-

This is to certify that the above referred case is critically ill. The child requires support for medical treatment expense. We here by recommend you this case for financial assistance. The above mentioned estimate is approximation for surgery/treatment and in the event of any complications the expenses may exceed the estimated cost.